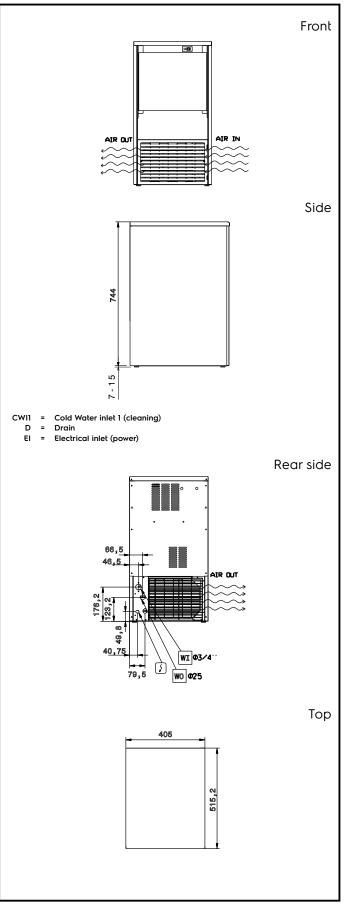

# Ice Makers Ice Cuber (22gr), 32kg/24h, 15kg bin, air-cooled - drain pump

| Electric                                                                                                                              |                                                                         |
|---------------------------------------------------------------------------------------------------------------------------------------|-------------------------------------------------------------------------|
| Supply voltage:<br>Electrical power max.:                                                                                             | 220-240 V/1N ph/50 Hz<br>0.34 kW                                        |
| Capacity:                                                                                                                             |                                                                         |
| Bin capacity:                                                                                                                         | 15 kg                                                                   |
| Key Information:                                                                                                                      |                                                                         |
| External dimensions, Width:<br>External dimensions, Depth:<br>External dimensions, Height:<br>Net weight:<br>Output:<br>Kind of cube: | 405 mm<br>515 mm<br>757 mm<br>40 kg<br>ISO 9001 kg/day<br>Ice Cube 22 g |
| Sustainability                                                                                                                        |                                                                         |
| Refrigerant type:<br>Refrigerant weight:<br>Water consumption:                                                                        | R290<br>80 g<br>2.9 lt/hr                                               |